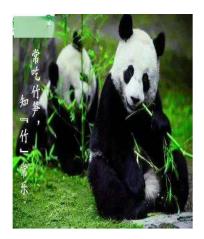

### How many animals are there?

### How many animals are there?

There are <u>3 animals</u>.