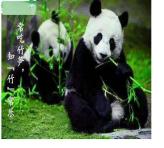

### Good! Very good! Fantastic!

Daming is watching a new DVD about animals with his grandma. Grandma's favourite animal is the panda. Pandas are fat. They are black and white. They love bamboo. They eat for twelve hours a day. They can swim and climb the trees. There is a snake in the DVD. It's long and green. It sleeps for 18 hours a day. Snakes can't hear the music. They're almost deaf. Look at this beautiful fox. It's small. Its colour is red. A fox sleeps in the day and doesn't sleep at night. They love meat.

They love bamboo. They eat for twelve hours a day.

It sleeps for 18 hours a day.

A fox sleeps in the day and doesn't sleep at night.

  3.Spiders have \_\_\_\_\_legs.

  A 8 B. 6 C. 16
- Tips:(阅读技巧小提示)

  Underline the answers in the text .
  Have a good comparision .
  (对比)

Name : Pandas

Shape: Fat and cute

**Colour: Black and white** 

**Habits:** 

Love: Bamboo

Hours: 12 hours a day

Can: Swim and climb the trees

..

Hello! I'm Lucy. My favourite animal is pandas.Pandas are very cute. They are fat .They're black and white. They love bamboo. They also eat meat .They eat for 12 hours a day. And they can swim and climb the trees.