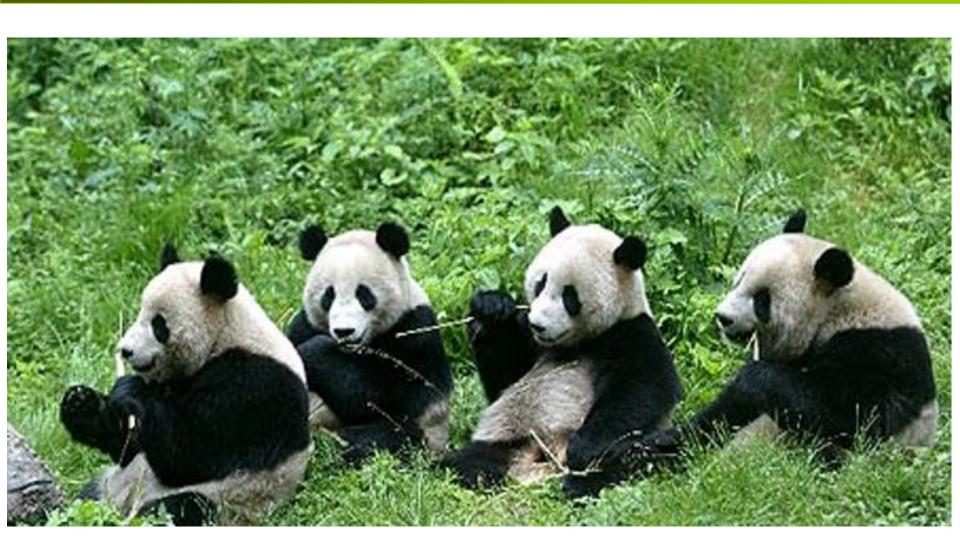

### Good! Very good! Fantastic!

Daming is watching a new DVD about animals with his grandma. Grandma's favourite animal is the panda. Pandas are fat. They are black and white. They love bamboo. They eat for twelve hours a day. They can swim and climb the trees. There is a snake in the DVD. It's long and green. It sleeps for 18 hours a day. Snakes can't hear the music. They're almost deaf. Look at this beautiful fox. It's small. Its colour is red. A fox sleeps in the day and doesn't sleep at night. They love meat.

They love bamboo. They eat for twelve hours a day.

It sleeps for 18 hours a day.

A fox sleeps in the day and doesn't sleep at night.

Love: Bamboo

Hours: 12 hours a day

Can: Swim and climb the trees

..

Hello! I'm Lucy. My favourite animal is pandas.Pandas are very cute. They are fat .They're black and white. They love bamboo. They also eat meat .They eat for 12 hours a day. And they can swim and climb the trees.